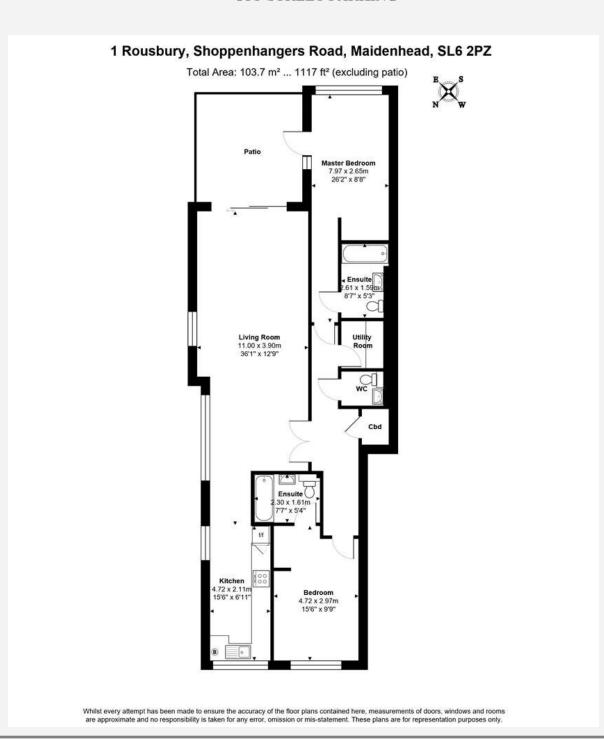

HALLWAY: LIVING ROOM: KITCHEN: CLOAKROOM: UTILITY ROOM: MASTER BEDROOM WITH EN SUITE BATHROOM: BEDROOM 2 WITH EN SUITE BATHROOM: PATIO: COMMUNAL GARDENS: OFF STREET PARKING