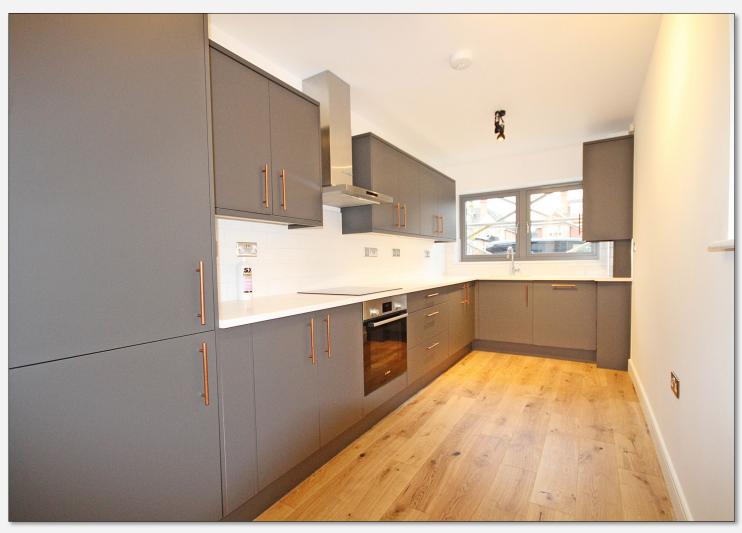

#### 'A spacious contemporary apartment in a convenient location close to the town centre and railway station'

A recently constructed ground floor apartment with a high quality contemporary interior and large terrace located within a mile of Maidenhead railway station and town centre. The apartment benefits from two double bedroom suites with bathrooms, large living space, kitchen with appliances and oak flooring, there is a good sized communal garden backing onto Maidenhead golf course and residents' parking. NO ONWARD CHAIN

HALLWAY: LIVING ROOM: KITCHEN: CLOAKROOM: UTILITY ROOM: MASTER BEDROOM WITH EN SUITE BATHROOM: BEDROOM 2 WITH EN SUITE BATHROOM: PATIO: COMMUNAL GARDENS: OFF STREET PARKING